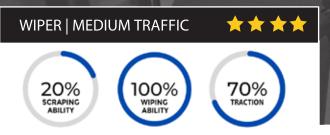

#### **APPLICATIONS**

For interior areas with medium traffic - office buildings, small retail stores, banks, postal services, churches, and motels

#### **FEATURES**

- Retains 60% more liquid and fine dirt than our standard Rely-On Olefin
- A wide selection of attractive colors that resist fading, staining, mold and mildew
- Can be customized by adding your logo Flocked Mat